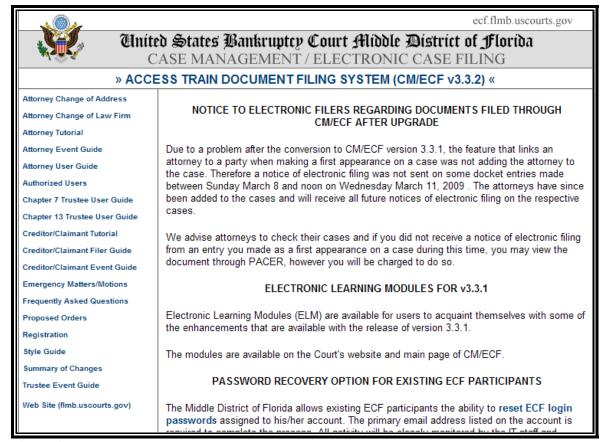

#### STEP 3 The ECF screen displays (See Figure 3)

Figure 3

## Click on the hyperlink: <u>Access Train Document Filing</u> <u>System (CM/ECF v3.3.2)</u>