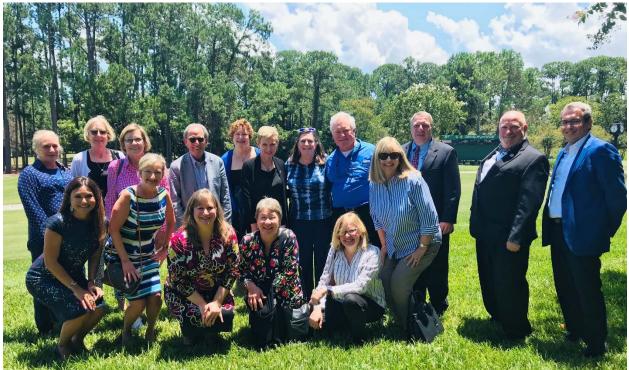

Front Row, Left to Right: Liz McCausland, Tammy Branson, Adina Pollan, Judge Jennemann, Christie Arkovich, and Chief Judge Delano.

Back Row, Left to Right: Chief Judge Specie (FLNB), Judge Colton, Judge Jackson, Judge Funk, Laurie Weatherford, Judge Isicoff (FLSB), Judge McEwen, Judge Williamson, Chuck Moore, Robert Branson, and Igor Roitburg.