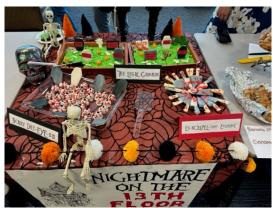

## Other fun booths:

Look closely at the names of Judge Honeywell's offerings for her chamber's Nightmare on the 13th Floor theme. Scary Dec-EYE-sis (eyeball confection and coffin cookies). Ex-Scalpel-tory Evidence (bloody knife cookies). Legal Grounds (graveyard cake). The Legal Grounds include these clever headstones: Ex Pastry Defendant, BONE-a-fide Purchaser, Habeus Corpse, Scary Decisis, The Eerie Doctrine, Hauntium Meruit, and Pro BONE-O!