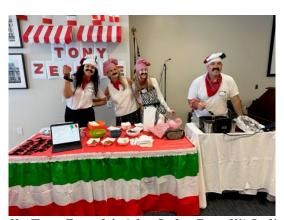

Best Overall: Tony Zeppole's (aka Judge Porcelli) Italian donuts.

Best-Tasting: Judge Scriven's Sweet Extraction double fudge, double chocolate chip cake, featuring a replica of an extraction from a stuck elevator in our building