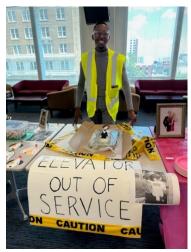

Best Overall: Tony Zeppole's (aka Judge Porcelli) Italian donuts.

Best-Tasting: Judge Scriven's Sweet Extraction double fudge, double chocolate chip cake, featuring a replica of an extraction from a stuck elevator in our building