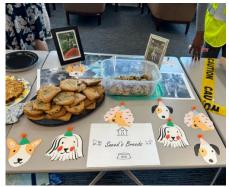

Judge Sneed's chamber featured their dogs for a Sneed's Breeds theme.

Left: Judge Badalamenti's theme was Ain't no Challah-Babka Girl, featuring his law clerk's challah and babka (and her sense of humor).