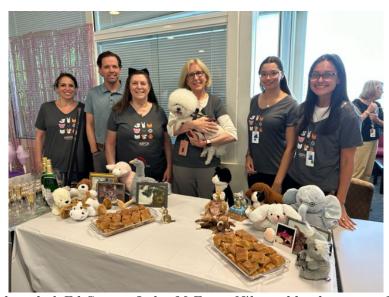

## USBC Goes To The Dogs (And Cats) for Tampa Courthouse Bake-Off

Judge Roberta Colton and law clerk Jen Deeb led the FLMB-Tampa team "Blondies for Bucks" at the recent federal courthouse chambers bake-off competition. The team's theme was ASPCA, with each vote for the booth being matched with a \$1 donation to the charity. Jen's blissful Blondies were a hit, and our team featured the only actual dog. With all that going for us, our three Tampa judges will together donate \$168 to ASPCA!

L to R: Jen, law clerk Ed Comey, Judge McEwen, Nike and her human — Judge Colton, and summer interns Kristina Lester and Riley Lazzara.

Judge Colton and Nike