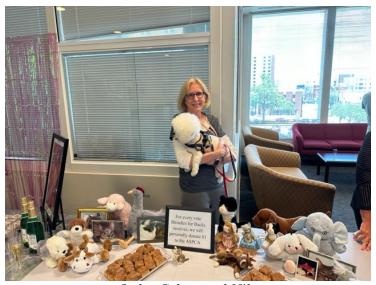

Judge Sneed's chamber featured their dogs for a Sneed's Breeds theme.

Left: Judge Badalamenti's theme was Ain't no Challah-Babka Girl, featuring his law clerk's challah and babka (and her sense of humor).